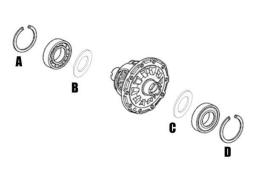

## BMW LSD installation instructions

- Measure back lash and bearing preload and mark the snap ring shims prior to removal so they can be reinstalled on the same side during reassembly
- Bolt ring gear to LSD @ 80 ft. lbs. torque (E92 LSD) or 70 ft. lbs. (E46 LSD)
- Press bearing races on LSD
- Install LSD with bearings into housing using the OEM shims
- Measure backlash (0.003 0.009 acceptable)
- Measure bearing preload (2-10 inch lbs. acceptable)
- Check with marking compound for acceptable gear pattern.
- To increase backlash add shim to position "B" with thinner snap ring "D"
- To decrease backlash add shim to position "C" with thinner snap ring "A"

\*If backlash needs adjustment, use shim kit installing shims under bearing races with thinner replacement snap ring. Note: the (A+B+C+D) shims + snap ring total thickness should equal the thickness of the old snap rings (A+C) being replaced (+/- 0.002)